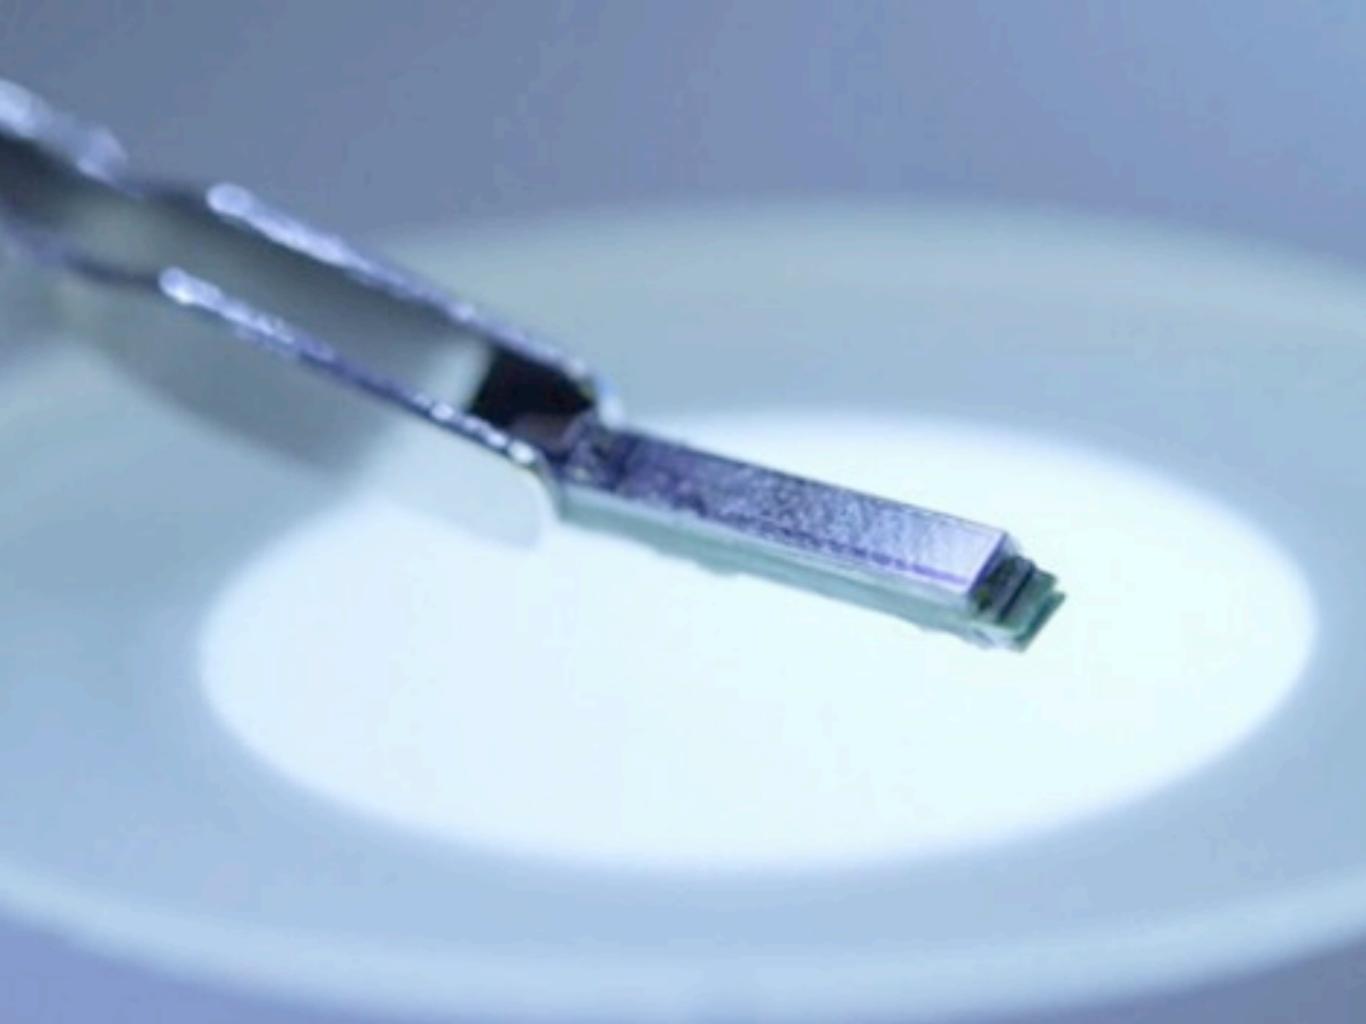

http://www.kickstarter.com/projects/robocat/thermodothe-tiny-thermometer-for-mobile-devices