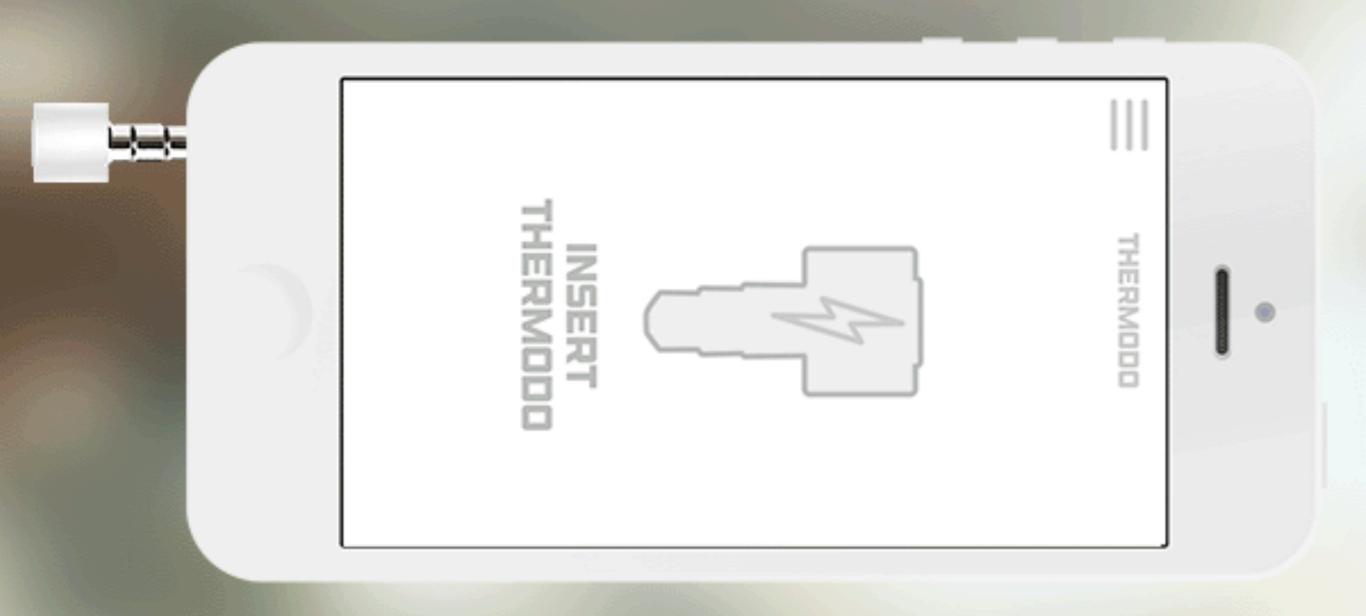

http://www.kickstarter.com/projects/robocat/thermodothe-tiny-thermometer-for-mobile-devices