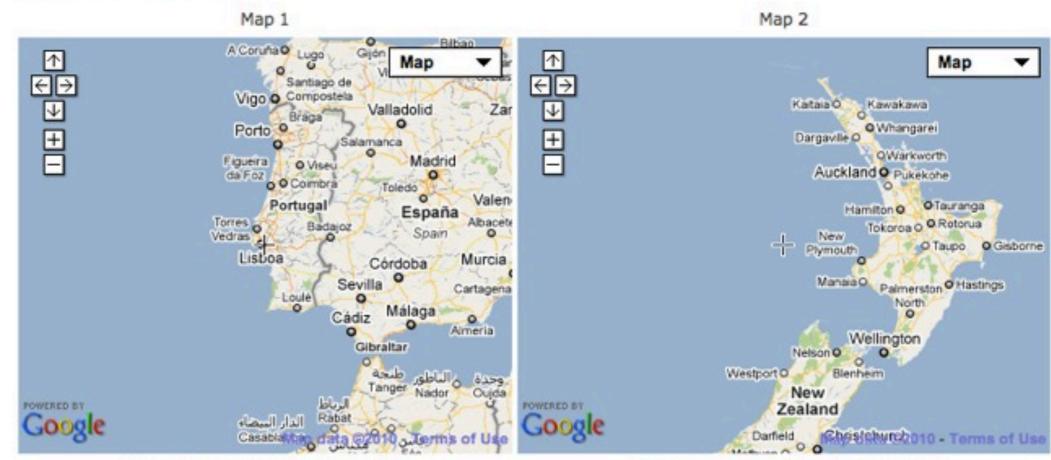

#### **Tunnel to the Other Side of the Earth**

Have you every wondered which part of the other side of the earth is directly below you? Find out using this map tunneling tool.

#### **Map Tunneling Tool**

38.685509760012,-8.701171875

Nearest Country: Portugal

-38.685509760012,171.298828125

Nearest Country: New Zealand

GPS free track animation Show your GPS tracks (GPX, KML, KMZ) free in our community ! www.gpstrophy.com/en