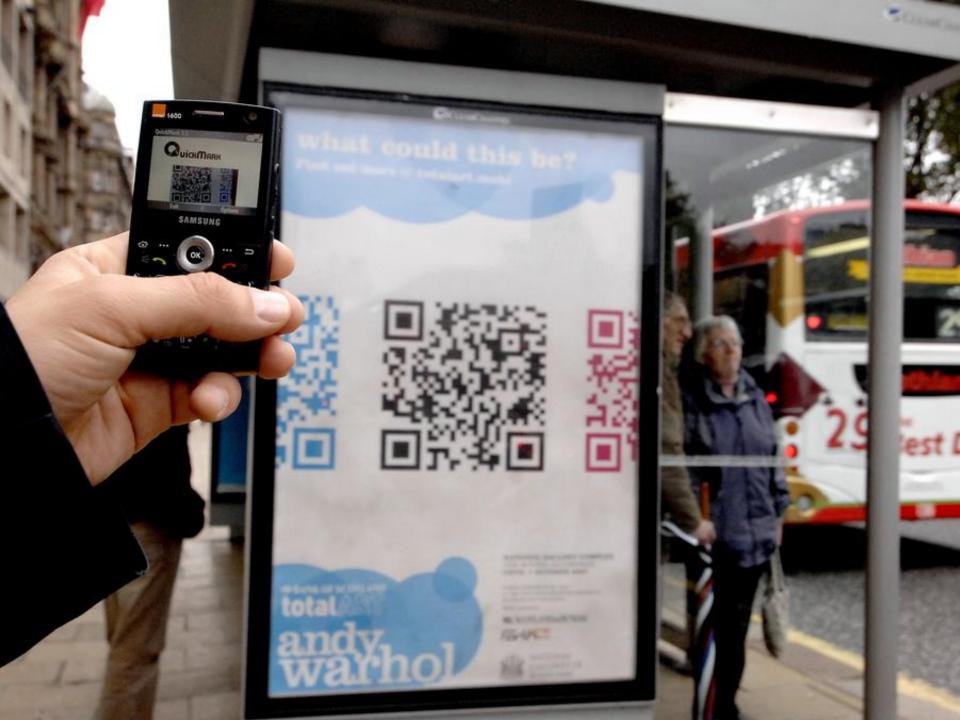

### Print Ads 2D Barcodes Google believes that technology can revolutionize traditional print advertising and make it even more useful for readers. This fits with our commitment to making advertising as useful as possible for the end user.

http://www.google.com/adwords/printads/ads/barcode/