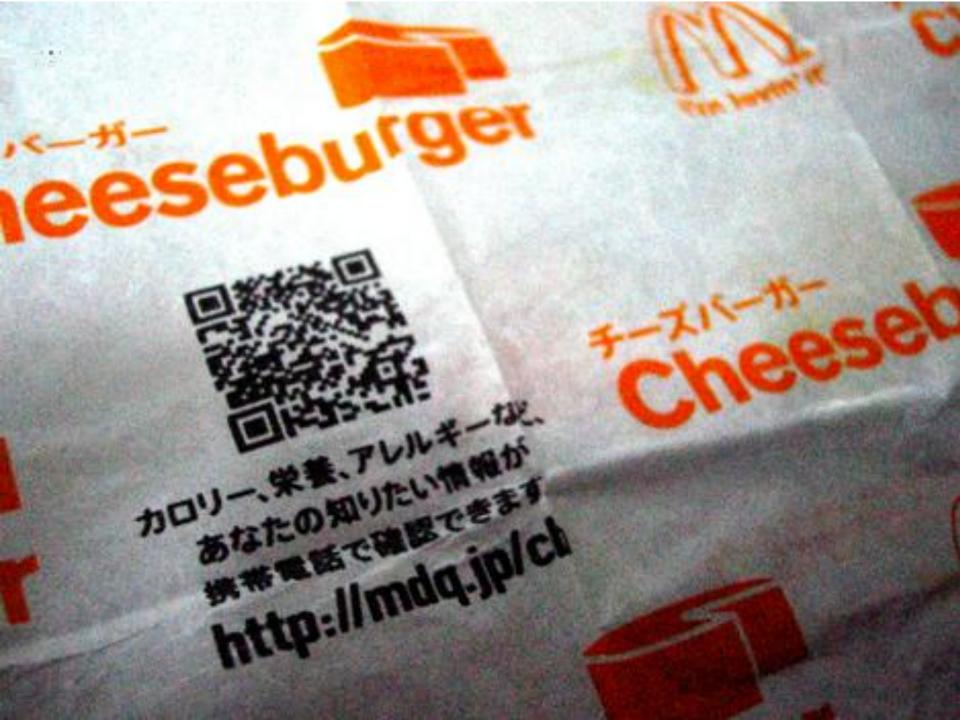

### Print Ads 2D Barcodes Google believes that technology can revolutionize traditional print advertising and make it even more useful for readers. This fits with our commitment to making advertising as useful as possible for the end user.

http://www.google.com/adwords/printads/ads/barcode/