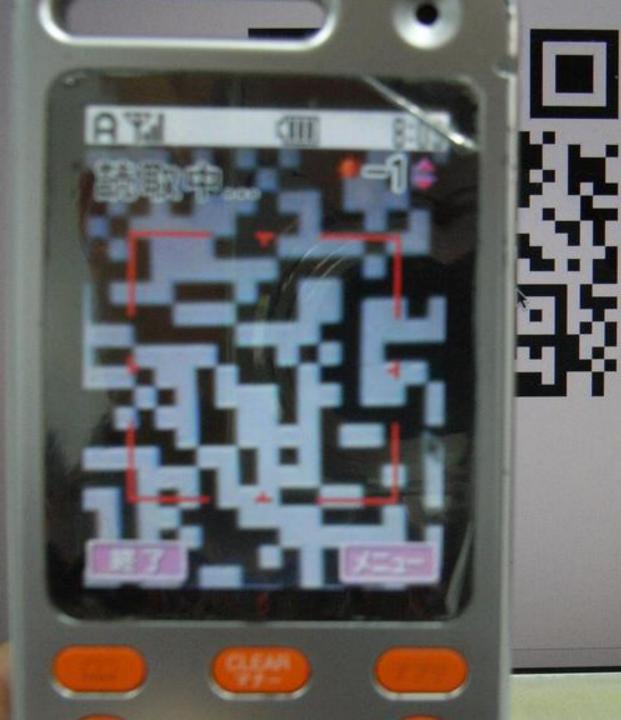

### ーもいっしょに しましょう。

......

au お客様センター au 電話からは157(無料) G WWW.au.kddi.com EZwebからもお問い合わせいた \* au 電話から左のバーコード(C

Just snap me and win with Nashua Mobile Wherever you see this symbol you can interact.

This symbol will link you to the internet, right from your phone.