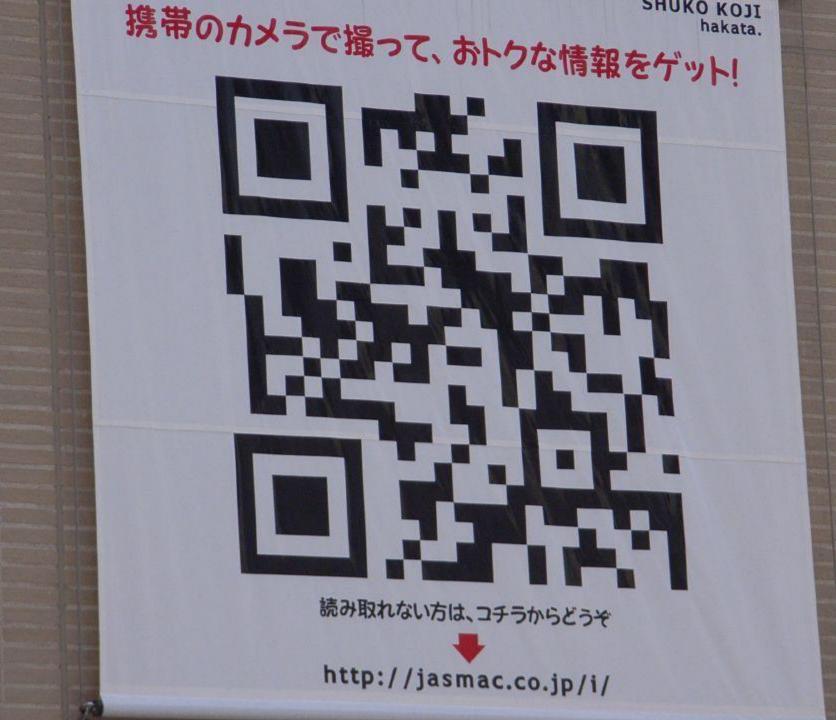

### Print Ads 2D Barcodes Google believes that technology can revolutionize traditional print advertising and make it even more useful for readers. This fits with our commitment to making advertising as useful as possible for the end user.

http://www.google.com/adwords/printads/ads/barcode/