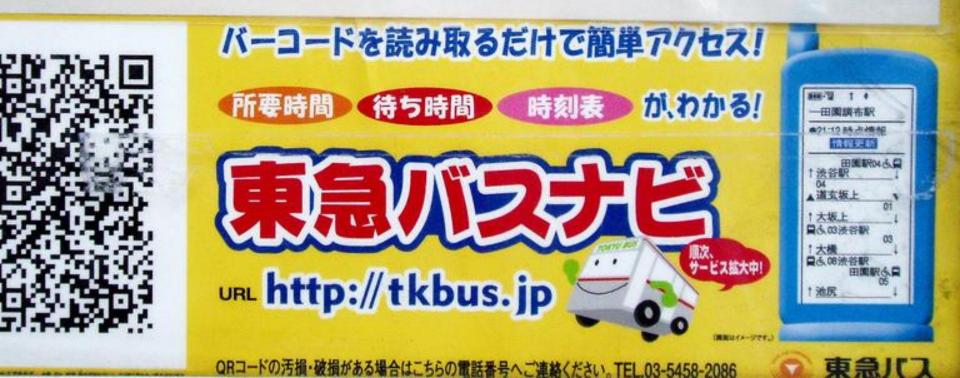

### Print Ads 2D Barcodes Google believes that technology can revolutionize traditional print advertising and make it even more useful for readers. This fits with our commitment to making advertising as useful as possible for the end user.

http://www.google.com/adwords/printads/ads/barcode/