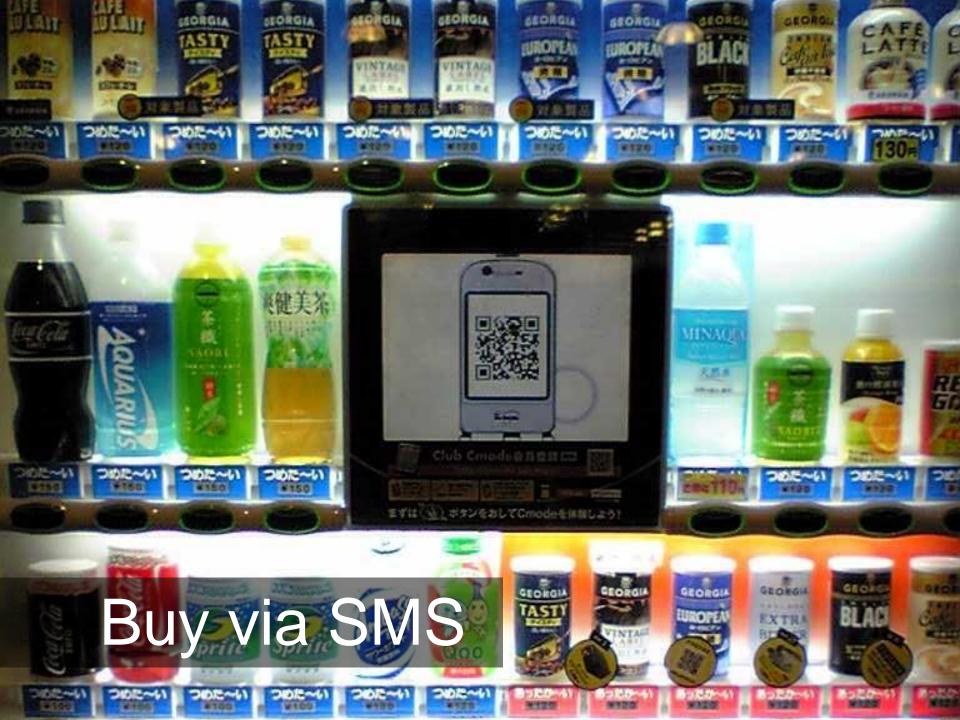

### Print Ads 2D Barcodes Google believes that technology can revolutionize traditional print advertising and make it even more useful for readers. This fits with our commitment to making advertising as useful as possible for the end user.

http://www.google.com/adwords/printads/ads/barcode/