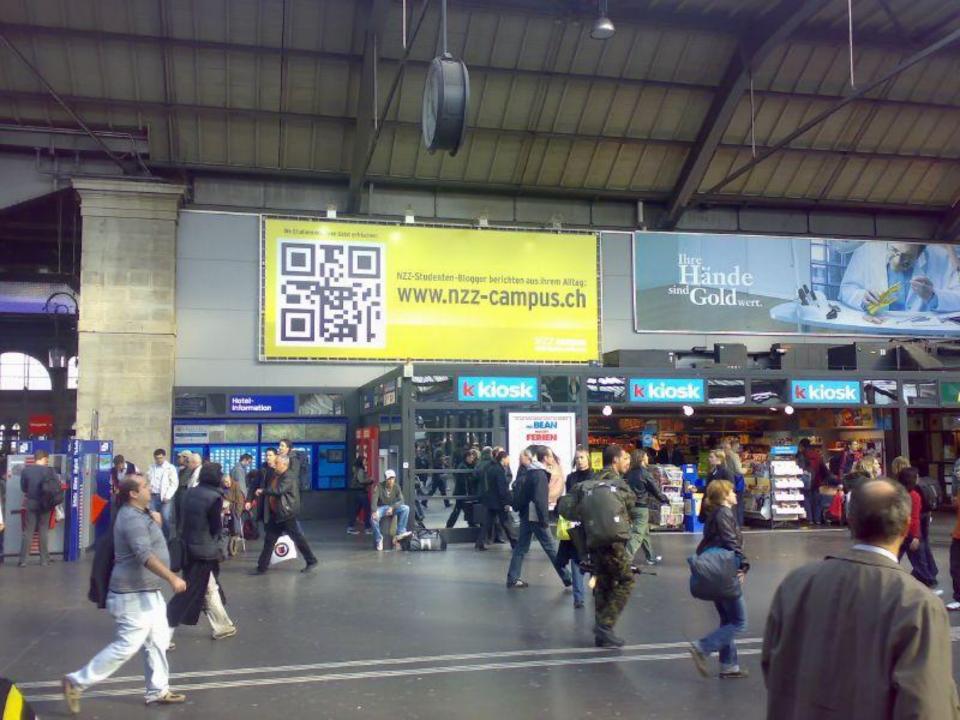

### Print Ads 2D Barcodes Google believes that technology can revolutionize traditional print advertising and make it even more useful for readers. This fits with our commitment to making advertising as useful as possible for the end user.

http://www.google.com/adwords/printads/ads/barcode/